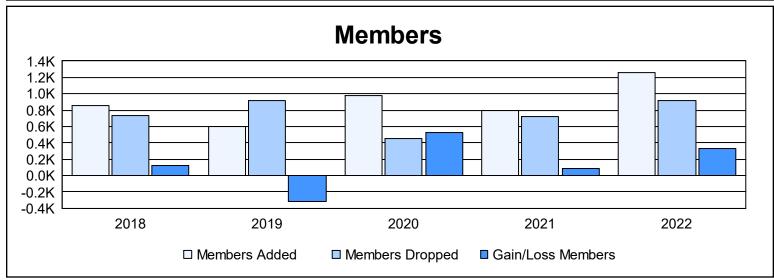

| Year      | New<br>Clubs | Dropped<br>Clubs | Gain/<br>Loss<br>Clubs | New<br>Members | Charter<br>Members | Reinstate<br>Members | Transfer<br>Members | Total<br>Member<br>Added | Total<br>Members<br>Dropped | Gain/<br>Loss<br>Members |
|-----------|--------------|------------------|------------------------|----------------|--------------------|----------------------|---------------------|--------------------------|-----------------------------|--------------------------|
| 2017-2018 | 10           | 9                | 1                      | 560            | 244                | 51                   | 1                   | 856                      | 730                         | 126                      |
| 2018-2019 | 8            | 15               | -7                     | 352            | 219                | 19                   | 4                   | 594                      | 916                         | -322                     |
| 2019-2020 | 8            | 3                | 5                      | 632            | 300                | 37                   | 8                   | 977                      | 452                         | 525                      |
| 2020-2021 | 10           | 0                | 10                     | 479            | 256                | 54                   | 11                  | 800                      | 716                         | 84                       |
| 2021-2022 | 17           | 11               | 6                      | 738            | 467                | 44                   | 10                  | 1,259                    | 923                         | 336                      |
| Average   | 11           | 8                | 3                      | 552            | 297                | 41                   | 7                   | 897                      | 747                         | 150                      |