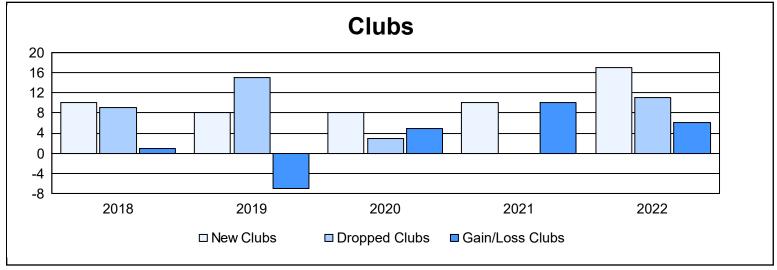

| Year      | New<br>Clubs | Dropped<br>Clubs | Gain/<br>Loss<br>Clubs | New<br>Members | Charter<br>Members | Reinstate<br>Members | Transfer<br>Members | Total<br>Member<br>Added | Total<br>Members<br>Dropped | Gain/<br>Loss<br>Members |
|-----------|--------------|------------------|------------------------|----------------|--------------------|----------------------|---------------------|--------------------------|-----------------------------|--------------------------|
| 2017-2018 | 10           | 9                | 1                      | 560            | 244                | 51                   | 1                   | 856                      | 730                         | 126                      |
| 2018-2019 | 8            | 15               | -7                     | 352            | 219                | 19                   | 4                   | 594                      | 916                         | -322                     |
| 2019-2020 | 8            | 3                | 5                      | 632            | 300                | 37                   | 8                   | 977                      | 452                         | 525                      |
| 2020-2021 | 10           | 0                | 10                     | 479            | 256                | 54                   | 11                  | 800                      | 716                         | 84                       |
| 2021-2022 | 17           | 11               | 6                      | 738            | 467                | 44                   | 10                  | 1,259                    | 923                         | 336                      |
| Average   | 11           | 8                | 3                      | 552            | 297                | 41                   | 7                   | 897                      | 747                         | 150                      |